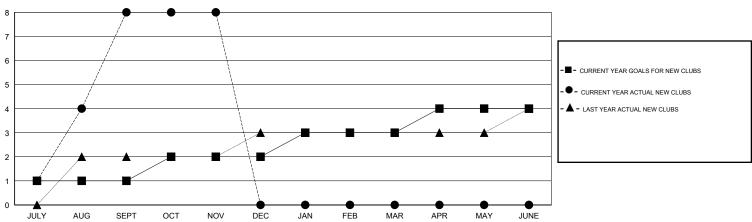

### GOALS AND ACTUAL NEW CLUBS CUMULATIVE

# GMT: V S Kukreja LOCATION INDIA GMT CA 6

|                             |                  | Clubs            |                  |                  | Members                     |                    |                                     |                    |                  |  |
|-----------------------------|------------------|------------------|------------------|------------------|-----------------------------|--------------------|-------------------------------------|--------------------|------------------|--|
|                             | RESUL            | TS FOR 2014-2015 |                  |                  | RESULTS FOR 2014-2015       |                    |                                     |                    |                  |  |
| QUARTER                     | NEW CLUB<br>GOAL | NEW CLUBS        | DROPPED<br>CLUBS | NET<br>GAIN/LOSS | QUARTER                     | NEW MEMBER<br>GOAL | CHARTER AND<br>NEW MEMBERS<br>ADDED | DROPPED<br>MEMBERS | NET<br>GAIN/LOSS |  |
| JULY/AUG/SEPT               | 1                | 8                | 2                | 6                | JULY/AUG/SEPT               | 75                 | 308                                 | 145                | 163              |  |
| OCT/NOV/DEC                 | 1                | 0                | 0                | 0                | OCT/NOV/DEC                 | 125                | 41                                  | 52                 | -11              |  |
| JAN/FEB/MAR<br>APR/MAY/JUNE | 1                | 0                | 0                | 0                | JAN/FEB/MAR<br>APR/MAY/JUNE | 55<br>-5           | 0                                   | 0                  | 0                |  |