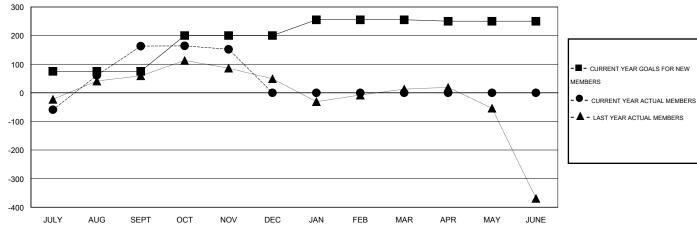

### GOALS AND ACTUAL MEMBERS CUMULATIVE

| DROPPED CLUBS: 2  |     | 38 CLUBS OF 93 ADDED 1 OR MORE | GENDER DISTRIBUTION  |                |       |
|-------------------|-----|--------------------------------|----------------------|----------------|-------|
|                   |     | NEW MEMBERS                    | MALE                 | 2,118 (68.21%) |       |
|                   |     | 1                              | FEMALE               | 987 (31.79%)   |       |
| DROPPED MEMBERS   |     |                                |                      |                |       |
| DECEASED          | 1   | CLICK HERE FOR HEALTH          |                      |                | 4 047 |
| CLUB CANCELLED 17 | 17  | ASSESSMENT DATA                | FAMILY UNIT MEMBERS  |                | 1,917 |
| OTHER             | 179 |                                | HEAD OF HOUSEHOLD    |                | 868   |
| TOTAL             | 197 |                                | NON-HEAD OF HOUSEHOL | D              | 1,049 |

# GMT: V S Kukreja LOCATION INDIA GMT CA 6

|                             |                  | Clubs            |                  |                  | Members                     |                    |                                     |                    |                  |  |
|-----------------------------|------------------|------------------|------------------|------------------|-----------------------------|--------------------|-------------------------------------|--------------------|------------------|--|
|                             | RESUL            | TS FOR 2014-2015 |                  |                  | RESULTS FOR 2014-2015       |                    |                                     |                    |                  |  |
| QUARTER                     | NEW CLUB<br>GOAL | NEW CLUBS        | DROPPED<br>CLUBS | NET<br>GAIN/LOSS | QUARTER                     | NEW MEMBER<br>GOAL | CHARTER AND<br>NEW MEMBERS<br>ADDED | DROPPED<br>MEMBERS | NET<br>GAIN/LOSS |  |
| JULY/AUG/SEPT               | 1                | 8                | 2                | 6                | JULY/AUG/SEPT               | 75                 | 308                                 | 145                | 163              |  |
| OCT/NOV/DEC                 | 1                | 0                | 0                | 0                | OCT/NOV/DEC                 | 125                | 41                                  | 52                 | -11              |  |
| JAN/FEB/MAR<br>APR/MAY/JUNE | 1                | 0                | 0                | 0                | JAN/FEB/MAR<br>APR/MAY/JUNE | 55<br>-5           | 0                                   | 0                  | 0                |  |